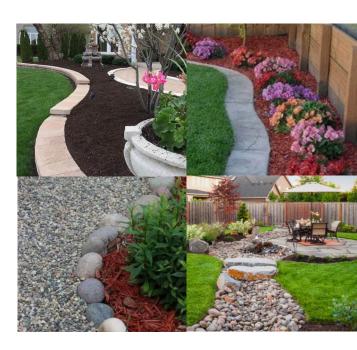

### Landscape Materials

#### LANDSCAPE MATERIALS

| 3/4" Crushed Stone         | \$34.00/yard |
|----------------------------|--------------|
| 1-1/2" Crushed Stone       | \$34.00/yard |
| 3/4" Stone Base            | \$30.00/yard |
| 3/4" Natural River Stone   | \$55.00/yard |
| 1-1/2" Natural River Stone | \$55.00/yard |
| Premium Screened Loam      | \$27.00/yard |
| Washed Sand                | \$32.00/yard |