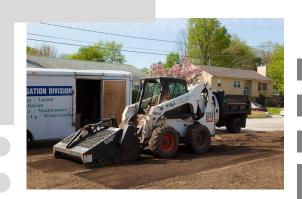

### **Equipment Rentals**

#### **SKID STEERS**

| Cat 256C                      | \$275/day   |
|-------------------------------|-------------|
| Cat 262C                      | \$300/day   |
| Bobcat 753                    | \$200/day   |
| Bobcat S185                   | \$250/day   |
| Bobcat S250                   | \$275/day   |
| 48" Pallet Forks              | \$45/day    |
| Auger, power unit (bits extra | a) \$95/day |
| 12" Auger                     | \$25/day    |
| 36" Auger                     | \$50/day    |
| Power Rake                    | \$175/day   |
| Trailer                       | \$40/day    |
| Local Delivery/Pickup \$50    | 0/each way  |